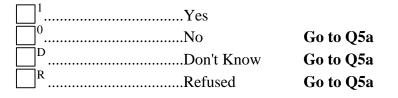

**\*Q3a.** Do you have any difficulty getting in and out of bed or chairs without help from another person or special equipment?

| <sup>1</sup> Yes |           |
|------------------|-----------|
| <sup>0</sup> No  | Go to Q4a |
| DDon't Know      | Go to Q4a |
| RRefused         | Go to Q4a |