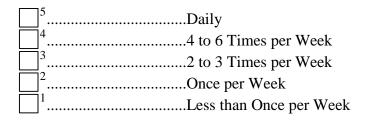

**Q1.** In a typical week, how often do you get together with friends, neighbors, your children or other relatives, other than those you live with?

Q2. In a typical week, how often do you spend the entire day alone?

| ]5             | Daily                   |
|----------------|-------------------------|
| <sup>4</sup>   | 4 to 6 Times per Week   |
| ] <sup>3</sup> | 2 to 3 Times per Week   |
| ] <sup>2</sup> | Once per Week           |
| ] <sup>1</sup> | Less than Once per Week |